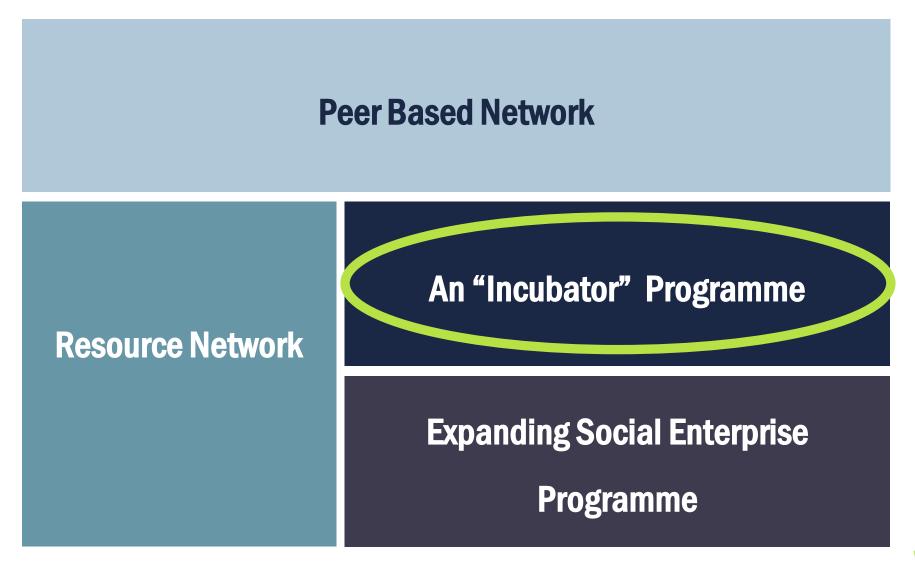

## **BNest Approach**

Focused on small peer group (8-10) of emerging social entrepreneurs

Six months membership of Nexus Innovation Hub

Working individually on "your" start-up

but contributing collectively to the start-ups within your peer

Follow up individual support through later stages Guided support programme in initial period

Participation in Nexus Innovation Hub

Initial Incubator Programme

One day per week, for 8 weeks

Your individual programme

## Initial Incubator Programme

- Social Proposition
- 2 Tuning the Mission
- Communicating the Value
- 4 Selling the Need
- **5** Building the Team
- 6 Resilience
- 7 Understanding the Impact
- 8 Preparing the Future